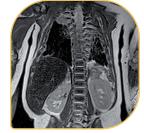

## 12-CHANNEL BODY ARRAY COIL 1.5 / 3.0T

- 12-channel Array, consisting of 2 elements, can be used separately or together as appropriate, comprised of:
  1. part integrated in patient's bed (8-channels)
  - 2. part as separate coil (4-channels)
- High-resolution MR Imaging of the body of newborns and premature babies, with a weight of up to approx. 4,500g
- Approved for use inside MR Diagnostics Incubator System **IIO III a D** IC ADVANCED