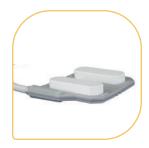

## 12-CHANNEL BODY ARRAY COIL 1.5 / 3.0T

- 12-channel Array, consisting of 2 elements, can be used separately or together as appropriate, comprised of:
  1. part integrated in patient's bed (8-channels)
  - 2. part as separate coil (4-channels)
- High-resolution MR Imaging of the body of newborns and premature babies, with a weight of up to approx. 4,500g
- Approved for use inside MR Diagnostics Incubator System **IIO III a D** IC ADVANCED