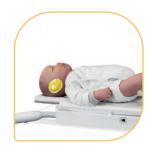

## 12-CHANNEL BODY ARRAY COIL 1.5 / 3.0T

- 12-channel Array, consisting of 2 elements, can be used separately or together as appropriate, comprised of:
  1. part integrated in patient's bed (8-channels)
  - 2. part as separate coil (4-channels)
- High-resolution MR Imaging of the body of newborns and premature babies, with a weight of up to approx. 4,500g
- Approved for use inside MR Diagnostics Incubator System **IIO III a D** IC ADVANCED