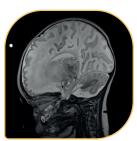

## **16-CHANNEL** HEAD ARRAY COIL 1.5 / 3.0T

- 16-channel Array, cylindrical, receive only coil
- High-resolution MR brain scans of new and premature born babies up to approx. 3 months with head circumference of approx. 42cm
- Perfect for scanning intubated patients
- Improved SNR and image homogeneity: 35% increased SNR compared to 8-channel Array coil (e.g. Siemens Skyra)
- Extended field of view for head and throat scans: 17% enhanced field of view compared to 8-channel Array coil
- Approved for use inside MR Diagnostics Incubator System **nomag** °IC ADVANCED