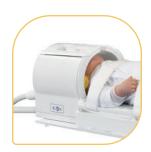

## **16-CHANNEL** HEAD ARRAY COIL 1.5 / 3.0T

- 16-channel Array, cylindrical, receive only coil
- High-resolution MR brain scans of new and premature born babies up to approx. 3 months with head circumference of approx. 42cm
- Perfect for scanning intubated patients
- Improved SNR and image homogeneity: 35% increased SNR compared to 8-channel Array coil (e.g. Siemens Skyra)
- Extended field of view for head and throat scans: 17% enhanced field of view compared to 8-channel Array coil
- Approved for use inside MR Diagnostics Incubator System **nomag** °IC ADVANCED