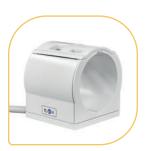

## **16-CHANNEL** HEAD ARRAY COIL 1.5 / 3.0T

- 16-channel Array, cylindrical, receive only coil
- High-resolution MR brain scans of new and premature born babies up to approx. 3 months with head circumference of approx. 42cm
- Perfect for scanning intubated patients
- Improved SNR and image homogeneity: 35% increased SNR compared to 8-channel Array coil (e.g. Siemens Skyra)
- Extended field of view for head and throat scans: 17% enhanced field of view compared to 8-channel Array coil
- Approved for use inside MR Diagnostics Incubator System **nomag** °IC ADVANCED