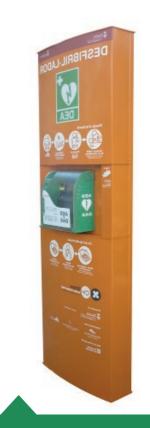

# AIVIA STAND

Designed for indoor or outdoor placement of AIVIAs, BORNAVIE and COLAVIE stands comply with current regulations applicable to street furniture.

BORNAVIE and COLAVIE stands are delivered painted in green epoxy paint, RAL 6024 (established colour for Standard ISO 3864 safety signs). A choice of other colours is available.

# BORNAVIE

20/10th AG3 5754H111 aluminium with an 80/10th base H: 1,639 cm - L: 395 cm - D: 218cm Weight: 13kg

In addition to the options available for each AIVIA model, customisation is also possible to suit the client's needs.