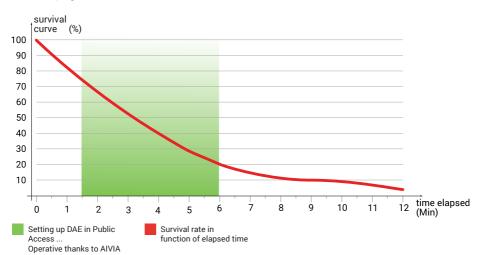

Making AEDs available for public access is a solution encouraged by medical authorities to increase survival rates.