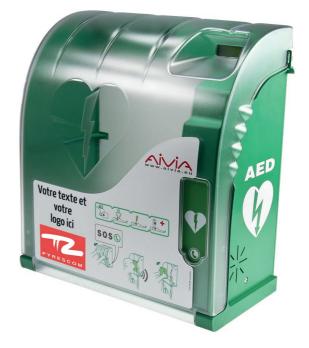

This complete range ensures the protection of AED contents.

Protective indoor cabinet with alarm.

Protective cabinet with secured opening.

Protective cabinet with built-in telephony.

7

Protective cabinet with built-in telephony and secured opening.

The sticker on the front has the chain of survival and the symbols related to the use of the AIVIA. It enables the inclusion of logos and texts directly related to the desired visual message. your text and logo here VRES.COM