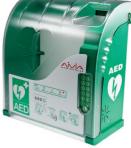

AIVIA cabinets adapt to the various installation environments and combine advanced functions related to the defibrillator so that it is available under optimum conditions of use.

To be suitable for all situations in the PAD (public access defibrillator) programme, a complete range of 10 cabinet models for the protection and monitoring of AEDs provides many options and possible configurations according to the needs:

- ✤ Open or secured AED access
- Built-in hands-free telephony with automatic door release to communicate with a configured emergency number (PSTN, GSM)
- Heating, ventilation and external temperature control
- Automated remote control of installations via the Internet
- Camera monitoring of openings and AED entries, etc.

This complete range ensures the protection of AED contents.

Protective indoor cabinet with alarm.

Protective cabinet with secured opening.

Protective cabinet with built-in telephony.

7

Protective cabinet with built-in telephony and secured opening.