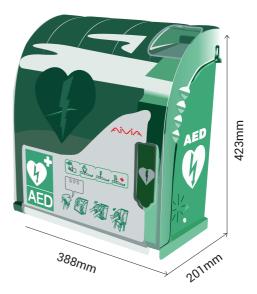

AIVIA cabinets adapt to the various installation environments and combine advanced functions related to the defibrillator so that it is available under optimum conditions of use.

To be suitable for all situations in the PAD (public access defibrillator) programme, a complete range of 10 cabinet models for the protection and monitoring of AEDs provides many options and possible configurations according to the needs:

- ✤ Open or secured AED access
- Built-in hands-free telephony with automatic door release to communicate with a configured emergency number (PSTN, GSM)
- Heating, ventilation and external temperature control
- Automated remote control of installations via the Internet
- Camera monitoring of openings and AED entries, etc.

This complete range ensures the protection of AED contents.

Protective indoor cabinet with alarm.

Protective cabinet with secured opening.

Protective cabinet with built-in telephony.

7

Protective cabinet with built-in telephony and secured opening.