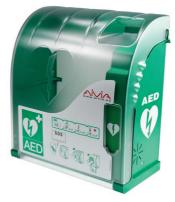

Ingress protection code: IP44 Humidity index: 95% without condensation

AlVIA monitoring protects the AED it contains in the same way as protective models, except that this feature includes an optical sensor that automatically handles visual monitoring of the AED standby light.

# 

Monitoring cabinet with secured opening.

# 

Monitoring cabinet with built-in telephony.

# 

Monitoring cabinet with secured opening and built-in telephony.

AIVIA IOT uses LRWA (Long Range Wild Area) technology to transmit monitoring data. This innovative technology guarantees long-distance communications at a very low level of energy consumption.