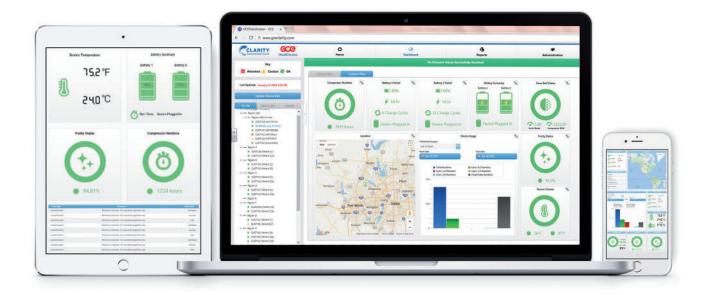

### REMOTE MONITORING SUPPORT

Clarity can be securely accessed on any device, anywhere in the world at any time. Clarity provides data that allows home oxygen providers to carry out predictive maintenance.

Its user friendly platform and customizable dashboard delivers information most valuable to you.

#### **REPORTING**

Easily generated reports are available on a single device or your entire fleet.

Using simple traffic light system alarms, home oxygen providers can see the performance of their assets and detect any potential issues before they arise.

## **ASSET MANAGEMENT**

GPS and GSM technologies on all connected Zen-O $^{\text{\tiny{M}}}$  and Zen-O lite $^{\text{\tiny{M}}}$  devices helps you determine the location of your assets.