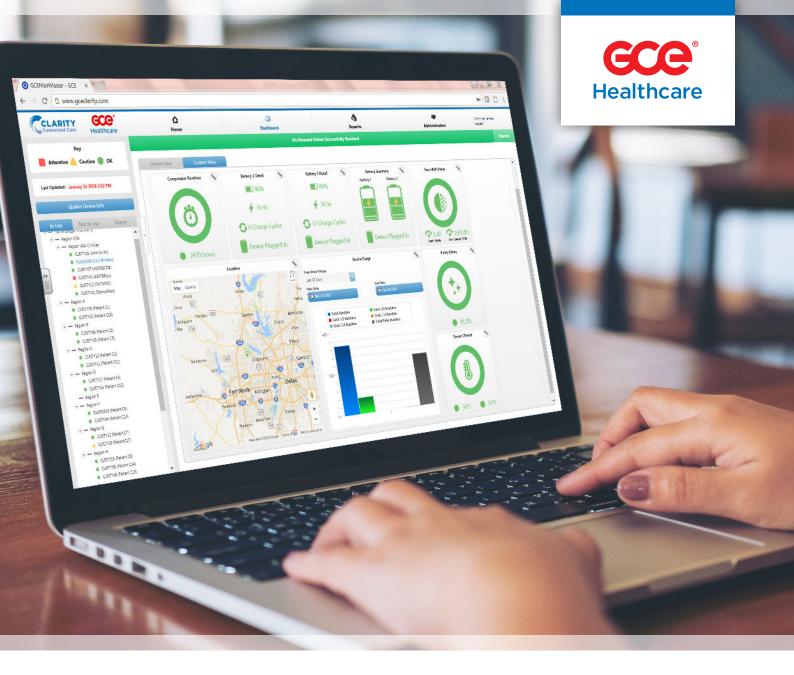

# **BETTER INFORMED, BETTER CARE**

Clarity is an online platform that provides operational and usage information from the Zen-O $^{\mathbb{M}}$  and Zen-O lite $^{\mathbb{M}}$  portable oxygen concentrators - allowing home oxygen providers to:

### REMOTE MONITORING SUPPORT

Clarity can be securely accessed on any device, anywhere in the world at any time. Clarity provides data that allows home oxygen providers to carry out predictive maintenance.

Its user friendly platform and customizable dashboard delivers information most valuable to you.

#### **REPORTING**

Easily generated reports are available on a single device or your entire fleet.

Using simple traffic light system alarms, home oxygen providers can see the performance of their assets and detect any potential issues before they arise.

## **ASSET MANAGEMENT**

GPS and GSM technologies on all connected Zen-O $^{\text{\tiny{M}}}$  and Zen-O lite $^{\text{\tiny{M}}}$  devices helps you determine the location of your assets.