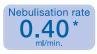

## Compressor nebuliser

- Compact & convenient
- Fast and efficient treatment
- For the whole family
- Nebulisation rate: 0.4 ml/min. (NaCl 0.9 %)
  Particle size: 63 % < 5 µm; 2.83 µm (MMAD)</li>
- Acoustic noise level: 52 dBA