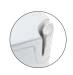

#### Nebuliser holder

• Keep the nebuliser in its holder on the back of the device, so it will be handy for the next treatment