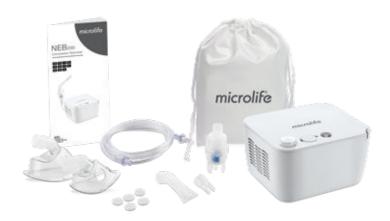

# **NEB**200

## Compressor nebuliser

- Compact & convenient
- Fast and efficient treatment
- For the whole family
- Nebulisation rate: 0.4 ml/min. (NaCl 0.9 %)
  Particle size: 63 % < 5 µm; 2.83 µm (MMAD)</li>
- Acoustic noise level: 52 dBA

#### Fully equipped

- With adult and child face mask, mouthpiece, nosepiece, air hose, 5 replacement air filters and carrying bag
- Easy storage and transportation with carrying bag