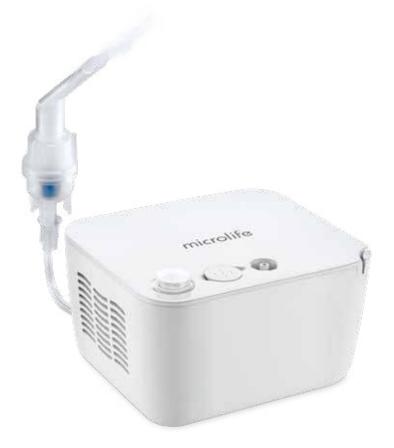

# **NEB**200

## Compressor nebuliser

- Compact & convenient
- Fast and efficient treatment
- For the whole family
- Nebulisation rate: 0.4 ml/min. (NaCl 0.9 %)
  Particle size: 63 % < 5 µm; 2.83 µm (MMAD)</li>
- Acoustic noise level: 52 dBA

### Key features

Efficient treatment for the upper and lower respiratory tract

High speed nebuliser for short inhalation times

Suitable for all common inhalation solutions

Easy one button operation

Accessories are washable and disinfectable