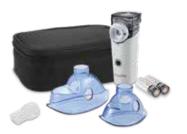

#### Fully equipped

- With adult and child face masks, mouthpiece and carrying bag
- Easy storage and transportation
- Intuitive design for comfortable filling of medication