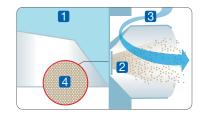

#### **Efficient Nebulisation System**

- 1 Medication (prescription only).
- 2 Aerosol of medication: 5 µm, capable of penetrating the drug quickly and deeply into the lungs.
- 3 Efficient venturi system: Draws in ambient air, quickly delivers the medication particles, so it shortens the therapeutic session.
- 4 Mesh:
  - High anti-oxidized mesh delivers stable particles whilst providing a longer lifetime for the device.
  - High vibrating frequency (approximately 103 ~ 123 kHz) increases the nebulisation rate.