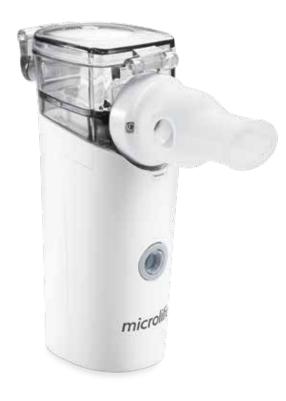

# Compact and PORTABLE

Small, silent and light solution for the whole family

## **NEB**800

## Mesh Nebuliser

- Portable, pocket size design
- One button User friendly interface
- Ultra light and silent
- Nebulisation rate: 0.2 ml/min. (NaCl 0.9 %)
- Particle size: ≈5 µm (MMAD)
  Acoustic noise level: <30 dBA</li>