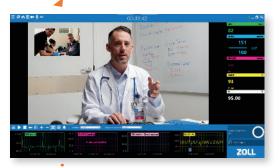

## **Two-Way Communication**

Using live audio and video, remote clinical staff can consult EMS providers in the field while they examine the patient, diagnose symptoms, and prescribe treatments en route to a hospital or receiving center.

# **ZOLL** RescueNet Live Plus is a telemedicine solution that allows providers access to:

- Top 4 waveforms\*
- Heart rate
- Non-invasive blood pressure
- EtCO<sub>2</sub> values
- Masimo rainbow® SET® parameters
- Invasive blood pressure
- Temperature
- Trends
- 12-lead snapshots

- Alarms
- Patient demographics
- A gallery view of multiple streams
- Multiple users connecting to a specific stream
- Playback of transmission stream
- Face-to-face communication with the patient and a remote clinician via video and audio streaming
- Easy integration with third-party peripheral devices
- Streamed data that is AES-256 encrypted