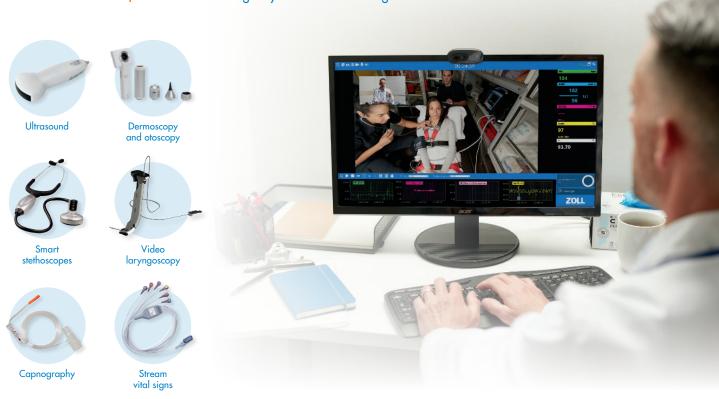

## **Evolved Mobile Integrated Health**

Enable your Smart Ambulance with the ability to integrate your plug-and-play medical peripheral devices that provide remote clinicians and connected experts with access to real-time patient examinations.

# **ZOLL** RescueNet Live Plus is a telemedicine solution that allows providers access to:

- Top 4 waveforms\*
- Heart rate
- Non-invasive blood pressure
- EtCO<sub>2</sub> values
- Masimo rainbow® SET® parameters
- Invasive blood pressure
- Temperature
- Trends
- 12-lead snapshots

- Alarms
- Patient demographics
- A gallery view of multiple streams
- Multiple users connecting to a specific stream
- Playback of transmission stream
- Face-to-face communication with the patient and a remote clinician via video and audio streaming
- Easy integration with third-party peripheral devices
- Streamed data that is AES-256 encrypted