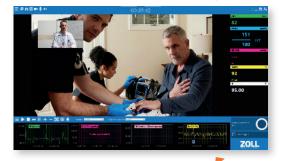

## **Two-Way Communication**

Using live audio and video, remote clinical staff can consult EMS providers in the field while they examine the patient, diagnose symptoms, and prescribe treatments en route to a hospital or receiving center.

# **ZOLL** RescueNet Live Plus is a telemedicine solution that allows providers access to:

- Top 4 waveforms\*
- Heart rate
- Non-invasive blood pressure
- EtCO<sub>2</sub> values
- Masimo rainbow® SET® parameters
- Invasive blood pressure
- Temperature
- Trends
- 12-lead snapshots

- Alarms
- Patient demographics
- A gallery view of multiple streams
- Multiple users connecting to a specific stream
- Playback of transmission stream
- Face-to-face communication with the patient and a remote clinician via video and audio streaming
- Easy integration with third-party peripheral devices
- Streamed data that is AES-256 encrypted